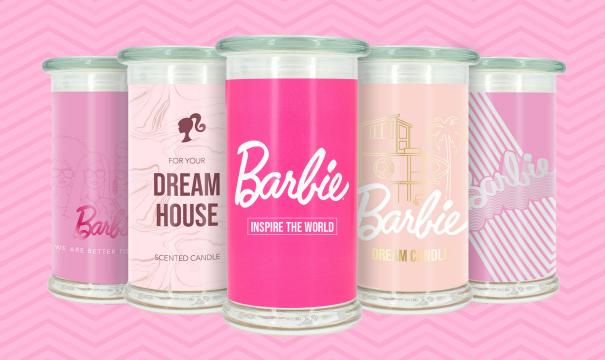

The exclusive Barbie™ licensed candles bring a unique combination of iconic branding and premium quality. Perfect for creating a nostalgic yet modern vibe, these candles appeal to a wide range of audiences.

Candle Attributes

Brand: Barbie<sup>™</sup> produced by Fragrance and Style GmbH Size: 400g (10cm x 18cm) burn time of up to 80 hours Material: Refined Paraffin Wax Blend, Premium cotton wick

SILVER GLAM

CANDY CANE MARSHMALLOW

SKU: A2697

BETTER TOGETHER

SWEET BERRIES

SKU: A2696

DREAM CANDLE
ISLAND COCNUT MAHAGONY
SKU: A2694

DREAM HOUSE VANILLA GLOW SKU: A2694

INSPIRE THE WORLD SWEET GRACE SKU: A2693