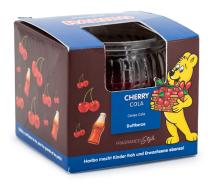

#### **CHERRY COLA**

SKU: A881

#### Top Notes:

Apple, Berry, Cherry, Orange, Strawberry, Pineapple

#### Middle Notes:

Jasmine, Clove, Plum, Cinnamon, Anise

#### Base Notes:

Vanilla, Raspberry, Musk