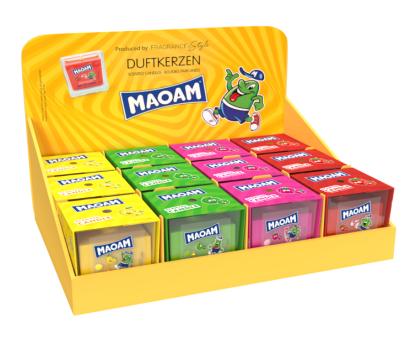

#### **DISPLAY MAOAM**

SKU: A2729

 $12 \times 200g$ 

- 3 x Dizzy Lemon
- 3 x Jumpy Apple
- 3 x Crazy Strawberry
- 3 x Sunny Raspberry