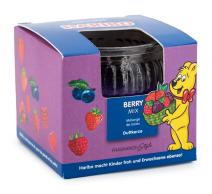

## 510g ALL YEAR

#### Candle Attributes

Brand: Haribo produced by Fragrance and Style GmbH

Size: 510g (10cm x 14cm) burn time of 100 hours

Material: Stearin and Refined Paraffin Coloured Wax Blend, Two premium cotton wicks

#### **BERRY MIX**

SKU: A883

#### Top Notes:

Apple, Banana, Raspberry, Strawberry, Pineapple

#### Middle Notes:

Rose, Grape Berry Peach

#### Base Notes:

Patchouli Vanilla Musk