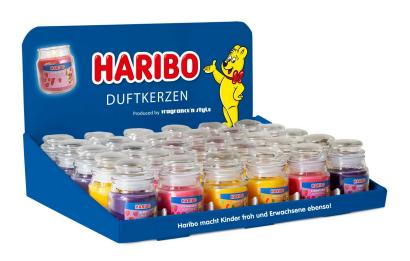

#### DISPLAY HARIBO ALL YEAR

SKU: A1522

30 x 85g

- 6 x Tropical Fun
- 6 x Berry Mix
- 6 x Cherry Cola
- 6 x Strawberry Happiness
- 6 x Coconut Lime