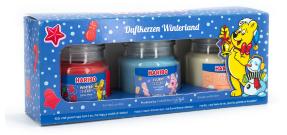

## DISPLAY HARIBO WINTER - GIFTBOX

SKU: A2281

20 x 85g

4 x Vanilla Waffle Cream

4 x Winter Cherry

4 x Christmas Bakery

4 x Winter Fun

4 x Cozy Home