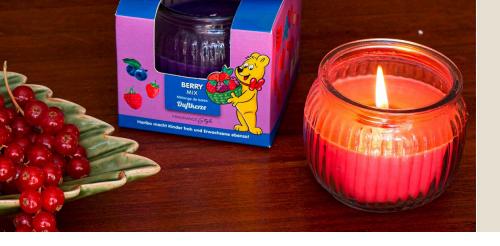

## 510g ALL YEAR

#### Candle Attributes

Brand: Haribo produced by Fragrance and Style GmbH

Size: 510g (10cm x 14cm) burn time of 100 hours

Material: Stearin and Refined Paraffin Coloured Wax Blend, Two premium cotton wicks

#### **BERRY MIX**

SKU: A883

#### Top Notes:

Apple, Banana, Raspberry, Strawberry, Pineapple

#### Middle Notes:

Rose, Grape Berry Peach

#### Base Notes:

Patchouli Vanilla Musk