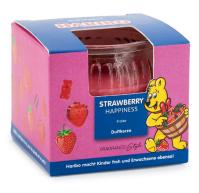

#### STRAWBERRY HAPPINESS

SKU: A882

#### Top Notes:

Cherry, Orange, Apple, Lime, Strawberry

#### Middle Notes:

Jasmine Peach Cinnamon

#### Base Notes:

Vanilla Coconut Musk