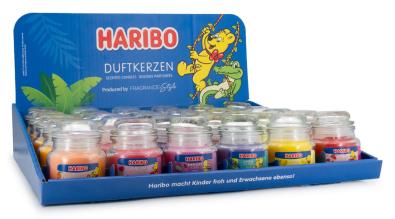

# DISPLAY HARIBO

SKU: A2201

30 x 85g

5 x Melon Mix (New!)

5 x Peach Paradise (New!)

5 x Jungle Party (New!)

5 x Lemon Fruits (New!)

5 x Birthday Cake (New!)

5 x Loved One (New!)